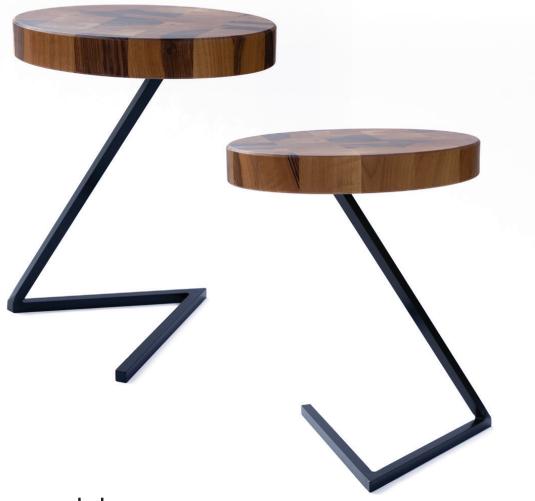

## zen table

Designers tend to favor this original Joey Myers design.

With only a few in circulation, this piece is still a bit exclusive. Part of the modern collection, it coexists beautifully with the Y Chair, Cube Coffee Table, Stack Bookcase, and the X Console Table.

### MATERIALS

Shown in Walnut. Available in Maple. 3/4" Solid Bar Stock with Black Powder Coat. Attachment full contact grade inserts and epoxy combination.

#### **SPECIFICATIONS**

24 inches for a couch arm height and more of a tea table when paired with 19 inch y-chair or other standard height chair.

HEIGHT 24"
WEIGHT 29lbs