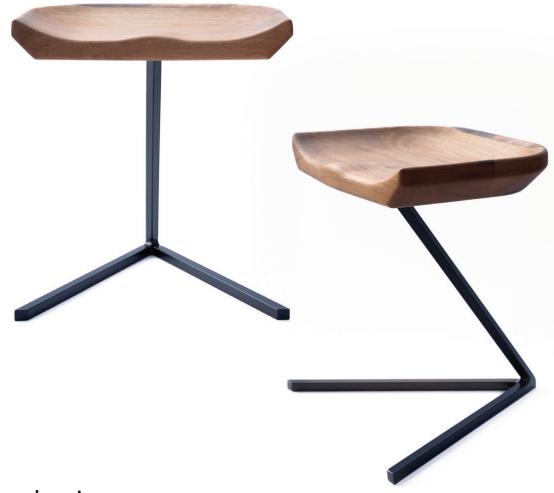

# y chair

This self-leveling beauty steals the show. Ingeniously designed by Joey Myers for our NYC ICFF 2019 launch, it's become a best-seller. The ground-breaking "Y" weld at the floor is a great example of our pure design standard. This piece is delightfully heavy and indestructible.

#### MATERIALS

Shown in Walnut. Available in Maple. 3/4" Solid Bar Stock with Black Powder Coat.

## SPECIFICATIONS

With perfect ergonomics confirmed by Travis Arterbury PhD, this chair is ideal for tea, reading or playing guitar.

HEIGHT 19" WEIGHT 201bs

METAL 3/4" Solid Bar Stock