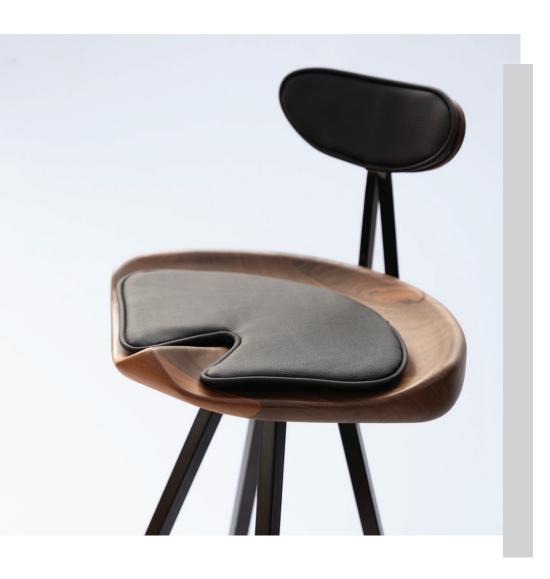

# triune motorcycle

Designed by architects at the Cancun BOND Diseñotel event, this is a new take on our 33-inch Triune Stool. The added back support and seat cushion reduce fatigue to create a true late-night sitter. It's a classically masculine piece with black leather and a mid-century nod to motorcycles.

#### MATERIALS

Shown in Walnut. Available in Maple. Black Powder Coat. Black or Marine leather.

#### **SPECIFICATIONS**

33" above finished floor and 27" for the counter height. Seat back in 20 laminations and curved according to proprietary carvings.

OVERALL HEIGHT 33" SEAT HEIGHT 27" WEIGHT 35lbs