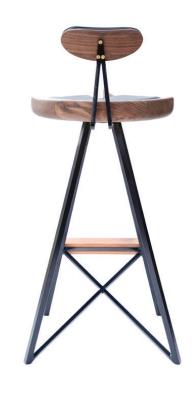

# triune motorcycle

Designed by architects at the Cancun BOND Diseñotel event, this is a new take on our 33-inch Triune Stool. The added back support and seat cushion reduce fatigue to create a true late-night sitter. It's a classically masculine piece with black leather and a mid-century nod to motorcycles.

#### **SPECIFICATIONS**

33" above finished floor and 27" for the counter height. Seat back in 20 laminations and curved according to proprietary carvings.

OVERALL HEIGHT 33" SEAT HEIGHT 27" WEIGHT 35lbs

## $\mathsf{METAL}$

3/4" Solid Bar Stock