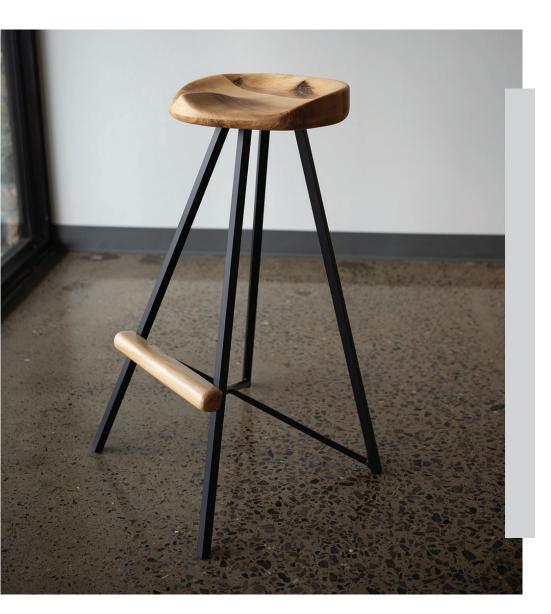

# triune stool

Born from the intention to use less material in prototyping, the Triune stool was originally made out of pine sticks. It's minimalist design is perfect for premiere corporate spaces or bars. The three-leg model is intended for counter height, and the four-leg model is beefed up for more stability at bar height.

#### MATERIALS

Available in Maple or Walnut. 3/4" Solid Bar Stock with Black Powder Coat. Attachment full contact grade inserts and epoxy combination.

# **SPECIFICATIONS**

Available in bar or counter height.

BAR HEIGHT 33" COUNTER HEIGHT 27" WEIGHT 321bs