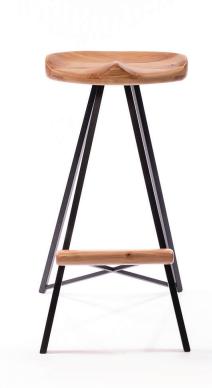

# triune stool

Born from the intention to use less material in prototyping, the Triune stool was originally made out of pine sticks. It's minimalist design is perfect for premiere corporate spaces or bars. The three-leg model is intended for counter height, and the four-leg model is beefed up for more stability at bar height.

#### MATERIALS

Available in Maple or Walnut. 3/4" Solid Bar Stock with Black Powder Coat. Attachment full contact grade inserts and epoxy combination.

# **SPECIFICATIONS**

Available in bar or counter height.

BAR HEIGHT 33" COUNTER HEIGHT 27" WEIGHT 321bs