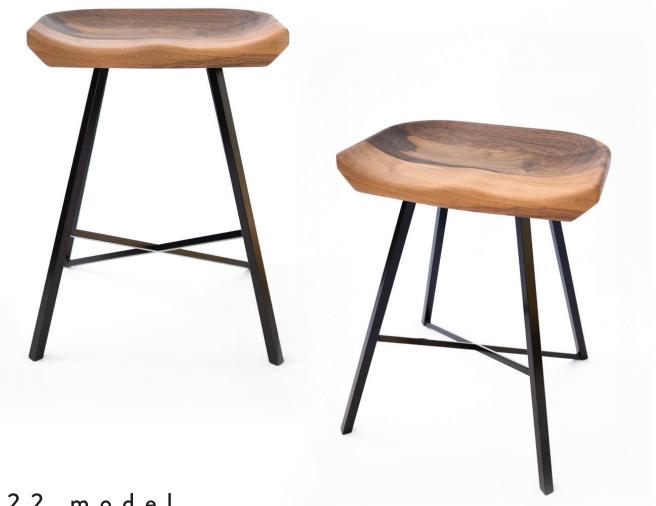

# 22 model

The molded seat invites you to linger...rest...enjoy the space and the people around you. The unique height is perfect for a work table where teams come together - not quite counter height, but taller than the average dinner table seat. Originally designed for the collaboration spaces at First Security Bank Technology Center.

### MATERIALS

Shown in Walnut. Available in Maple. 3/4" Solid Bar Stock with Black Powder Coat.

#### **SPECIFICATIONS**

22 inches above finished floor. "3rd Space" special design.

HEIGHT 22" | SEAT WIDTH 18" WEIGHT 22lbs