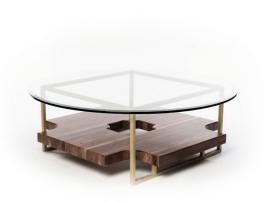

## cube coffee table

Brass cube constructed to float the black walnut shelf and reveal it through the glass top. Available in multiple finishes and materials. Designed to fill the space between people where relationship happens.

#### MATERIALS

Shown in solid brass and black walnut with half-inch thick glass top. Available in maple, walnut, and some exotic hardwoods.

#### SPECIFICATIONS

Options for a 4-inch larger size as well as slightly smaller size available.

BASE WIDTH 28" SHELF WIDTH 35" WIDTH HEIGHT 14.5"