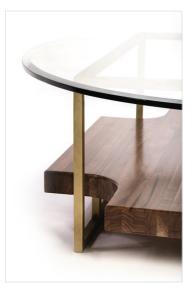

## cube coffee table

Brass cube constructed to float the black walnut shelf and reveal it through the glass top. Available in multiple finishes and materials. Designed to fill the space between people where relationship happens.

#### MATERIALS

Shown in solid brass and black walnut with half-inch thick glass top. Available in maple, walnut, and some exotic hardwoods.

### METAL OPTIONS

Raw Brass Coated Brass Powder Coated Steel