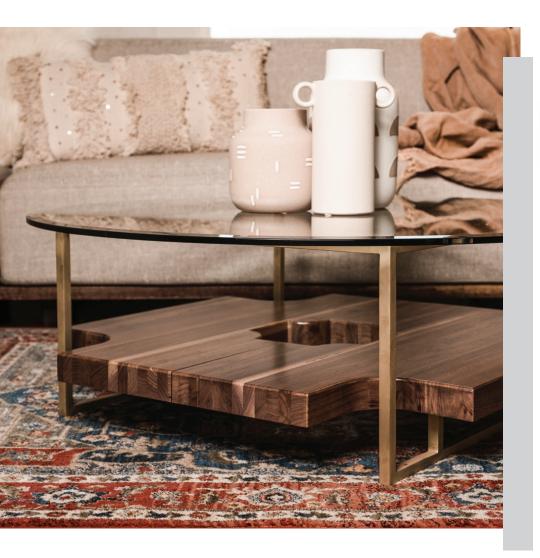

## cube coffee table

Brass cube constructed to float the black walnut shelf and reveal it through the glass top. Available in multiple finishes and materials. Designed to fill the space between people where relationship happens.

#### MATERIALS

Shown in solid brass and black walnut with half-inch thick glass top. Available in maple, walnut, and some exotic hardwoods.

#### SPECIFICATIONS

Options for a 4-inch larger size as well as slightly smaller size available.

BASE WIDTH 28" SHELF WIDTH 35" WIDTH HEIGHT 14.5"